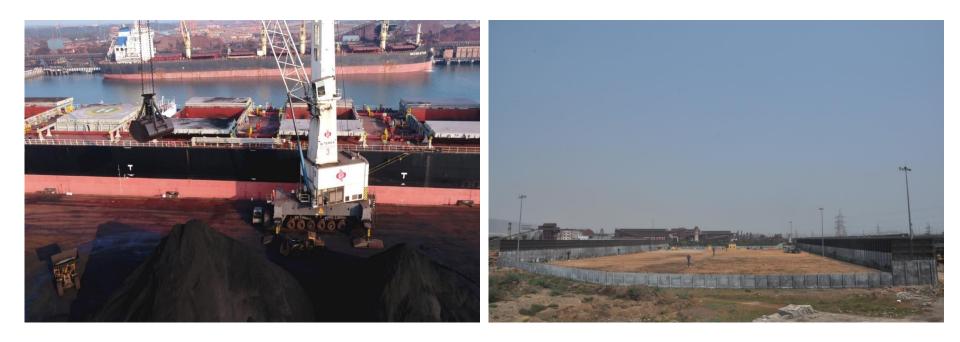

## Berth

#### **D** Main characteristics

- Length of Wharf : 255 Mtr.
- Available Draft : 14.5 Mtr.
- Fully paved immediate back-up, with storage area of 10,000 Sq.M .
- Clean and NIL contamination.
- Fully automated sprinkler system to control fugitive dust and Fire hydrant system in and around berth apron areas as per APPCB norms.
- Equipped with 100 Tons weigh bridge.
- 24x7 Customs supervision.

## **Location of Berth & Stack Yard**