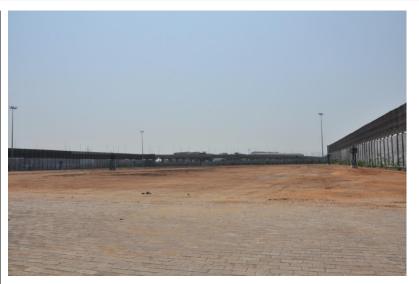

# **Storage Facilities**

#### **D** Main characteristics

- 50,000 Sq.M storage at stackyard.
- Partially paved storage area for stacking valuable cargo.
- Enclosed with high raised wall with mesh as per APPCB norms.
- Fully automated sprinkler system and Fire hydrant system in and around at stack yard as per APPCB norms.
- Clean and suitable for stacking all type of cargoes.
- Equipped with Forklift, Pay Loaders & 100
  Tons Road Weighbridge.
- Well connected to the Highway and railway sidings.
- Upcoming facilities for dedicated railway siding for rail bound cargoes.

## **Location of Berth & Stack Yard**