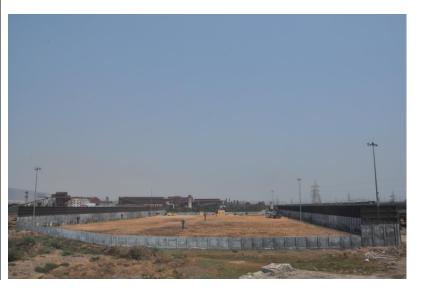

# **Storage Facilities**

#### **D** Main characteristics

- 50,000 Sq.M storage at stackyard.
- Partially paved storage area for stacking valuable cargo.
- Enclosed with high raised wall with mesh as per APPCB norms.
- Fully automated sprinkler system and Fire hydrant system in and around at stack yard as per APPCB norms.
- Clean and suitable for stacking all type of cargoes.
- Equipped with Forklift, Pay Loaders & 100
  Tons Road Weighbridge.
- Well connected to the Highway and railway sidings.
- Upcoming facilities for dedicated railway siding for rail bound cargoes.

## **Location of Berth & Stack Yard**